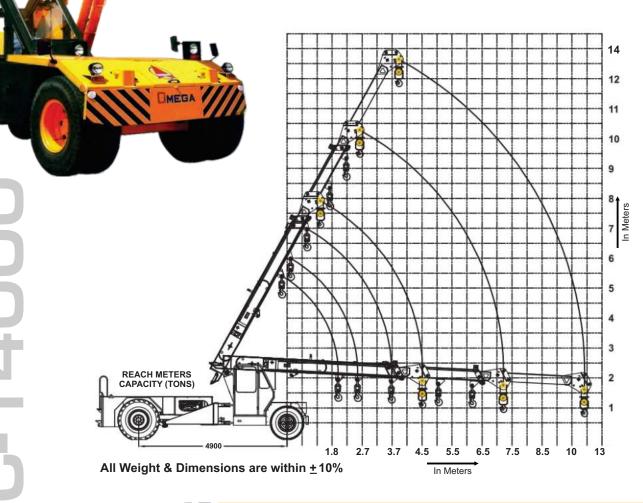

#### RATED CAPACITY

14 ton at 1.7 - 2 m radius (Blocked) Max. hook height 14 m Max. hook reach 13 m

#### DIMENSIONS

 Overall length Overall width Overall height
 10.50 mtr.
 2.60 mtr.
 3.10 mtr.