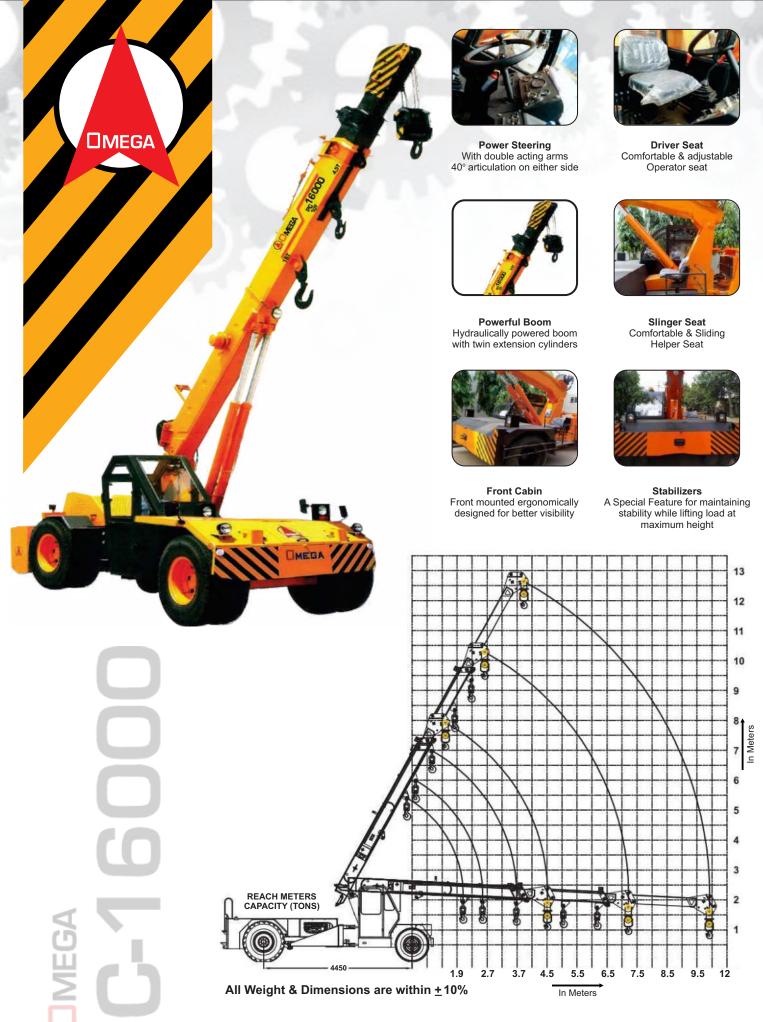

#### **©** RATED CAPACITY

16 ton at 1.7 - 2 m radius (Blocked) Max. hook height 16 m

Max. hook reach 15 m

#### STEERING

Fully powered steering unit with twin hydraulic double acting arms 40° articulation on either side & Turning radius upto 7.5 mtr. on outer rear wheels.

#### HYDRAULIC BOOM

Hydraulically powered telescopic two to four part Hydraulically operated & synchronized & 4th part power extended with twin extension cylinders

Derricking through two nos. Cylinders.

#### **O** WHEEL BASE

4450 MM