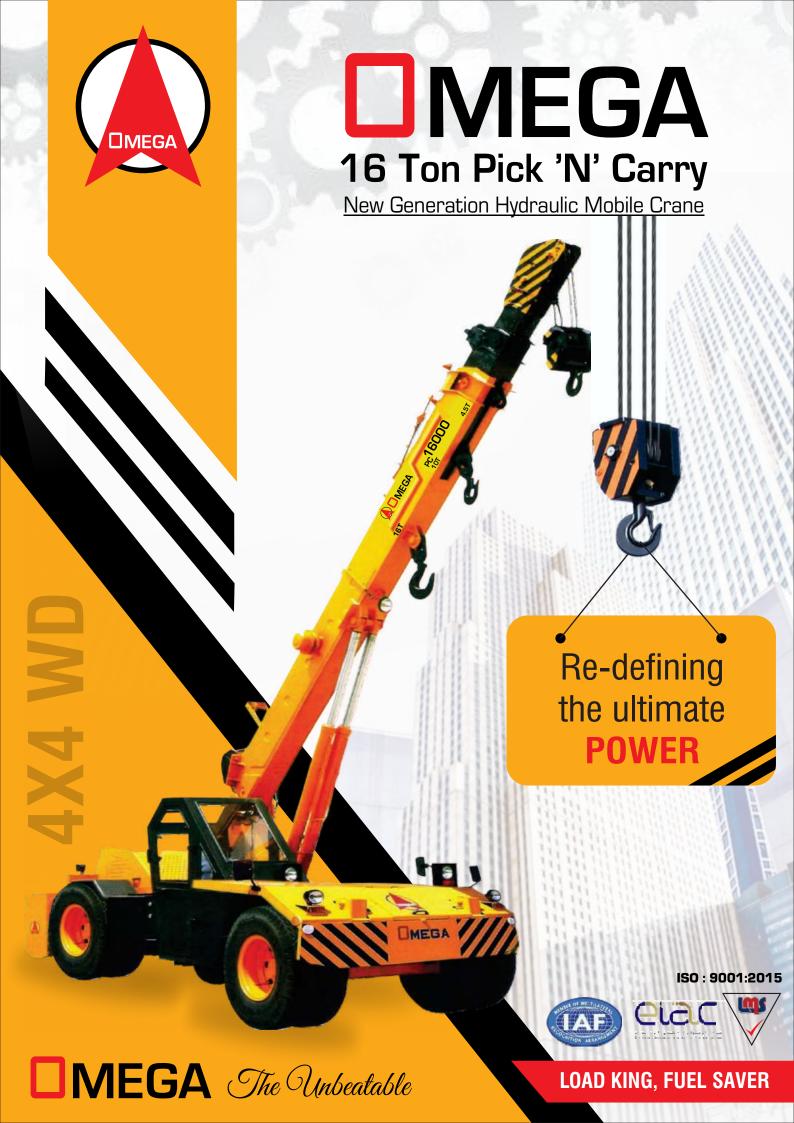

#### **©** RATED CAPACITY

16 ton at 1.7 - 2 m radius (Blocked) Max. hook height 16 m

Max. hook reach 15 m